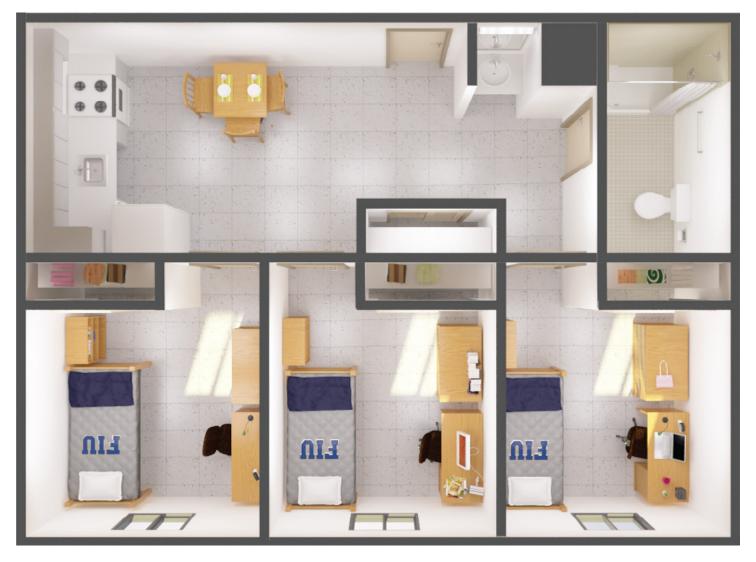

#### **IDEA ATHLETIC SHOWCASE INCLUDES:**

- > Scholarship offers guarantee for under \$15,000 including cost of tuition, accommodation and meals to make cost of Education in the US affordable
- > 100+ college coaches and admission representatives, NCAA DI, NCAA DII, NCAA DIII, NAIA, NJCAA
- > 15 (+) Universities are represented at our dedicated College Fair, where participants can interact with interested admissions representatives
- > All games are coached by college coaches. 200 (+) international athletes from 25 (+) countries.
- > An experience using high quality housing, an outstanding university meal plan, and state of the art facilities at Florida International University
- > Scheduled pick up and drop off at Miami International Airport
- > Athletic uniforms
- > Presentations by college admission staff to highlight key admissions and recruiting tips and techniques
- > 23 plus years of documented successful professional experience with Colleges & Universities in the US
- > All college coaches are introduced face-to-face to players and are visible during every match. They are prepared with full roster descriptions, looking specifically for players that can make an impact on their teams
- > if students don't receive scholarship offers IDEA refunds 100% of Program expenses