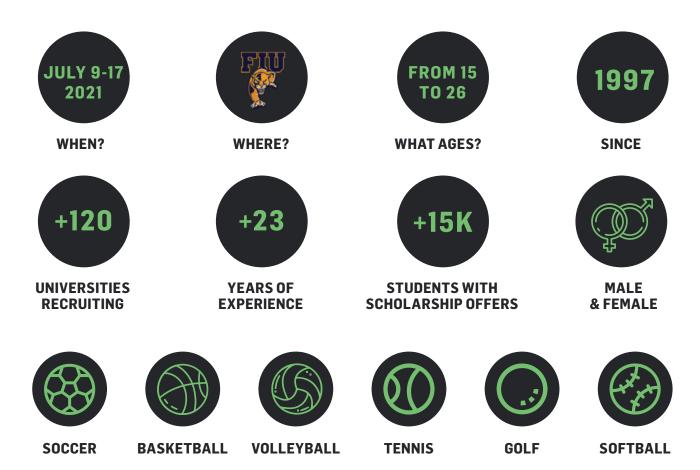

# ATHLETIC SCHOLARSHIP PROGRAM "IDEA SHOWCASE"

The IDEA Showcase guarantees scholarship offers in soccer, basket-ball, volleyball, tennis, golf or softball. 100+ universities in attendance. Biggest recruitment event in the USA for international student-athletes.

# IDEA PROGRAM BENEFITS GUARANTEED ADMISSIONS, SCHOLARSHIPS UP TO 100%

+200
ACCREDITED UNIVERSITIES

+15,000 STUDENTS PLACED

+150
DEGREES TO CHOOSE FROM

+23
YEARS OF EXPERIENCE

COST OF TUITION, HOUSING AND MEALS **INCLUDED** 

9 DAY EVENT AT TOP NCAA DI CAMPUS TO EXPERIENCE COLLEGE LIFE

PRE-SCREENED
COLLEGE COACHES
WITH SCHOLARSHIP
BUDGET AND ROSTER SPACE

- AVERAGE ANNUAL UNIVERSITY COST IS \$40,000 BUT CAN GO UP TO \$80,000 DEPENDING ON SCHOOL RANKING AND LOCATION. SCHOLARSHIP AWARDS CAN COVER UP TO 100% OF TUITION, RESIDENCE AND MEALS COST.
- THE USA IS THE ONLY COUNTRY IN THE WORLD THAT COMBINES EDUCATION AND ATHLETICS, ALLOWING STUDENTS TO RECEIVE ATHLETIC SCHOLARSHIP TO COMPLETE A UNIVERSITY DEGREE IN EXCHANGE FOR PLAYING SPORTS.
- SCHOLARSHIP OPPORTUNITIES ARE THE SAME FOR MEN AND WOMEN.